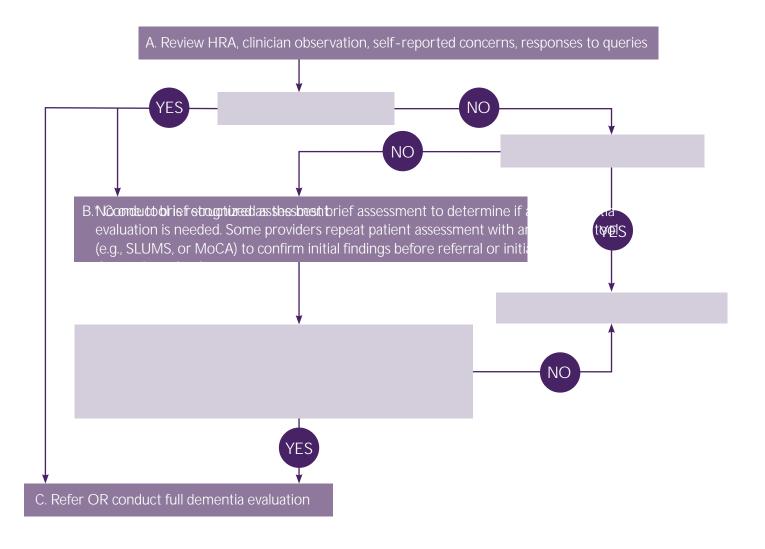

## **AI heimer' A ocia ion** Medicare Annual Wellness Visit Algorithm for Assessment of Cognition

A 8 = Eight-Item Informant Interview to Di erentiate Aging and Dementia; AV = Annual Wellness Visit; = General Practitioner Assessment of Cognition; A = Health Risk Assessment;
A = Montreal Cognitive Assessment; = St. Louis University Mental Status Exam;
= Short Informant Questionnaire on Cognitive Decline in the Elderly